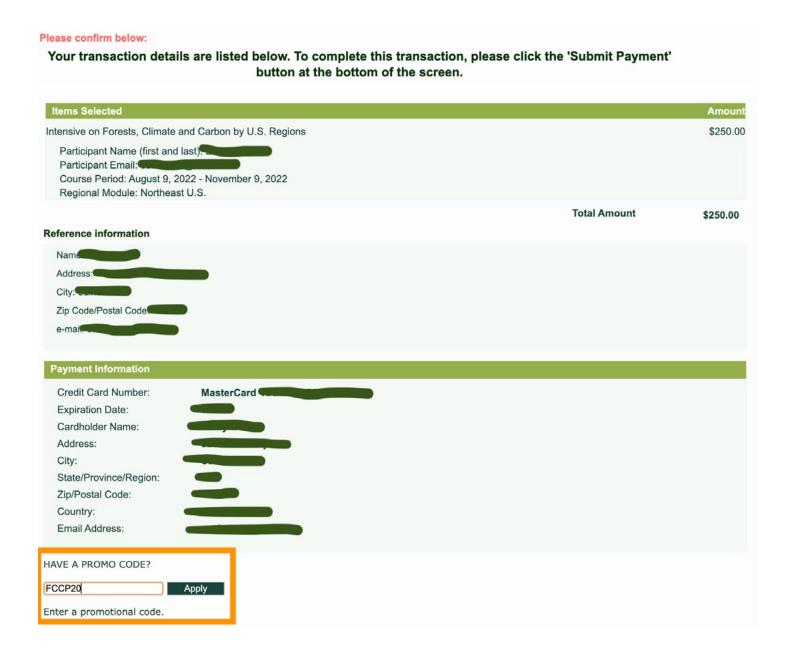

The discount code can be entered on the very last page of checkout as seen on the next page. For any questions please email <u>forestc@msu.edu</u>.

# **Forest Carbon & Climate Program**

Fig. 1: Review registration and payment information, then enter the discount code.