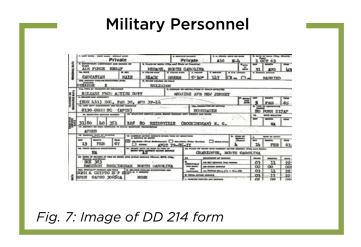

### **Eligible Parties and Proof Include:**

The following list reflects eligible individuals and groups for FCCP discounts, alongside examples of acceptable proof of eligibility for each category.

| Returning FCCP participants  □ Name, email, year and title of previous FCCP course participation                                                              |
|---------------------------------------------------------------------------------------------------------------------------------------------------------------|
| USDA employees                                                                                                                                                |
| ☐ Register with USDA/USFS email, or contact us at <a href="mailto:forestc@msu.edu">forestc@msu.edu</a>                                                        |
| Discount for individuals from developing nations, see <u>list of eligible countries here</u> $\square$ Send image of ID or screenshot of professional listing |
| Current student enrolled in university  ☐ Proof of currently enrolled status (e.g. course schedule)                                                           |
| Discount for groups of 5+ from same organization  ☐ Contact us directly at <a href="mailto:forestc@msu.edu">forestc@msu.edu</a>                               |
| Military personnel  ☐ Documentation of service                                                                                                                |

### **Examples of Acceptable Proof:**