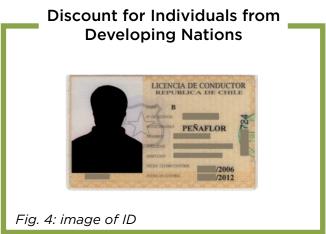

### **Eligible Parties and Proof Include:**

The following list reflects eligible individuals and groups for FCCP discounts, alongside examples of acceptable proof of eligibility for each category.

| Returning FCCP participants  □ Name, email, year and title of previous FCCP course participation                                                              |
|---------------------------------------------------------------------------------------------------------------------------------------------------------------|
| USDA employees                                                                                                                                                |
| ☐ Register with USDA/USFS email, or contact us at <a href="mailto:forestc@msu.edu">forestc@msu.edu</a>                                                        |
| Discount for individuals from developing nations, see <u>list of eligible countries here</u> $\square$ Send image of ID or screenshot of professional listing |
| Current student enrolled in university  ☐ Proof of currently enrolled status (e.g. course schedule)                                                           |
| Discount for groups of 5+ from same organization  ☐ Contact us directly at <a href="mailto:forestc@msu.edu">forestc@msu.edu</a>                               |
| Military personnel  ☐ Documentation of service                                                                                                                |

### **Examples of Acceptable Proof:**