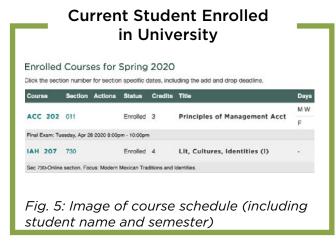

### **Eligible Parties and Proof Include:**

The following list reflects eligible individuals and groups for FCCP discounts, alongside examples of acceptable proof of eligibility for each category.

| Returning FCCP participants  □ Name, email, year and title of previous FCCP course participation                                                              |
|---------------------------------------------------------------------------------------------------------------------------------------------------------------|
| USDA employees                                                                                                                                                |
| ☐ Register with USDA/USFS email, or contact us at <a href="mailto:forestc@msu.edu">forestc@msu.edu</a>                                                        |
| Discount for individuals from developing nations, see <u>list of eligible countries here</u> $\square$ Send image of ID or screenshot of professional listing |
| Current student enrolled in university  ☐ Proof of currently enrolled status (e.g. course schedule)                                                           |
| Discount for groups of 5+ from same organization  ☐ Contact us directly at <a href="mailto:forestc@msu.edu">forestc@msu.edu</a>                               |
| Military personnel  ☐ Documentation of service                                                                                                                |

### **Examples of Acceptable Proof:**